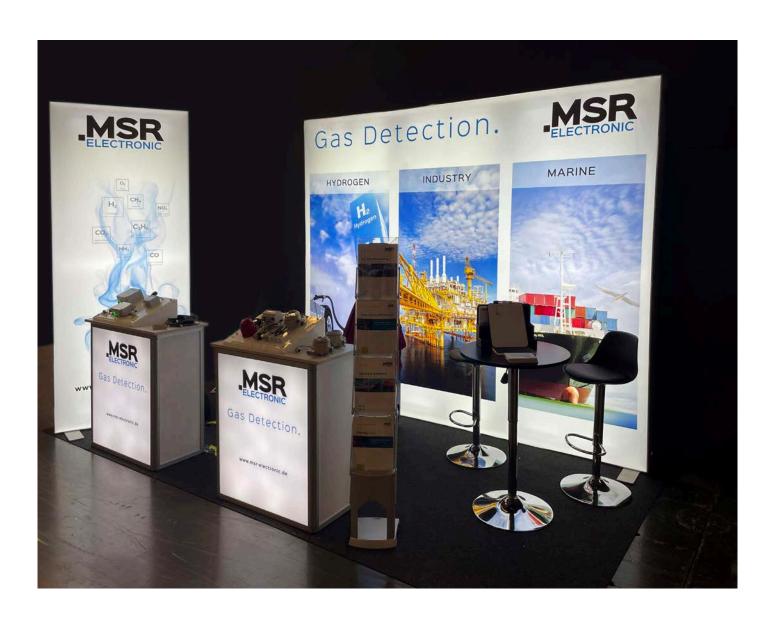

Examples trade fair walls

## **Impressions**

Your exhibition stand with PIXLIP LED walls could look like this.