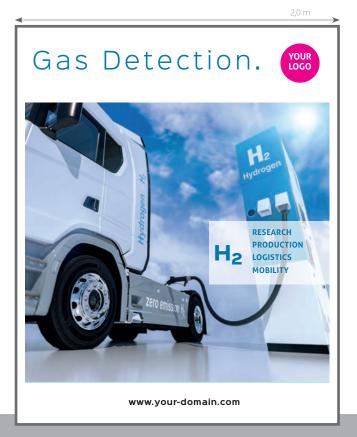

## **Impressions**

Your exhibition stand with PIXLIP LED walls could look like this.