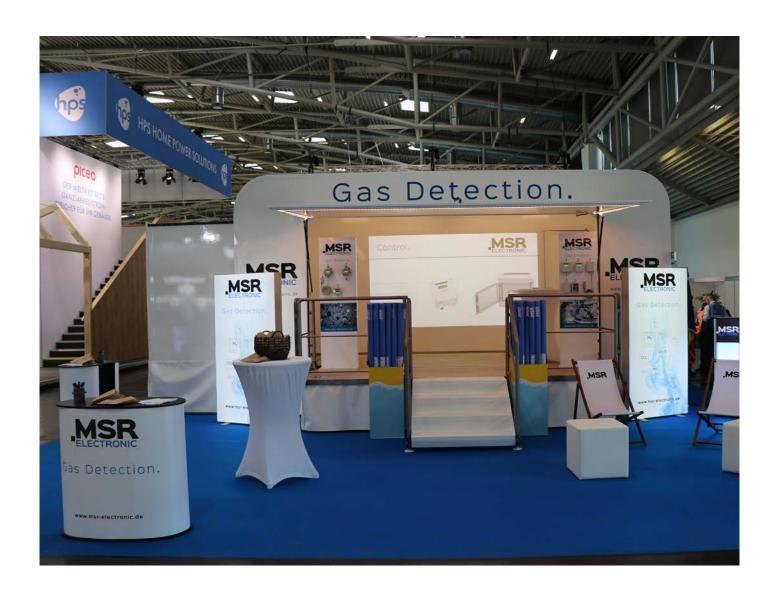

Examples trade fair walls

## **Impressions**

Your exhibition stand with PIXLIP LED walls could look like this.