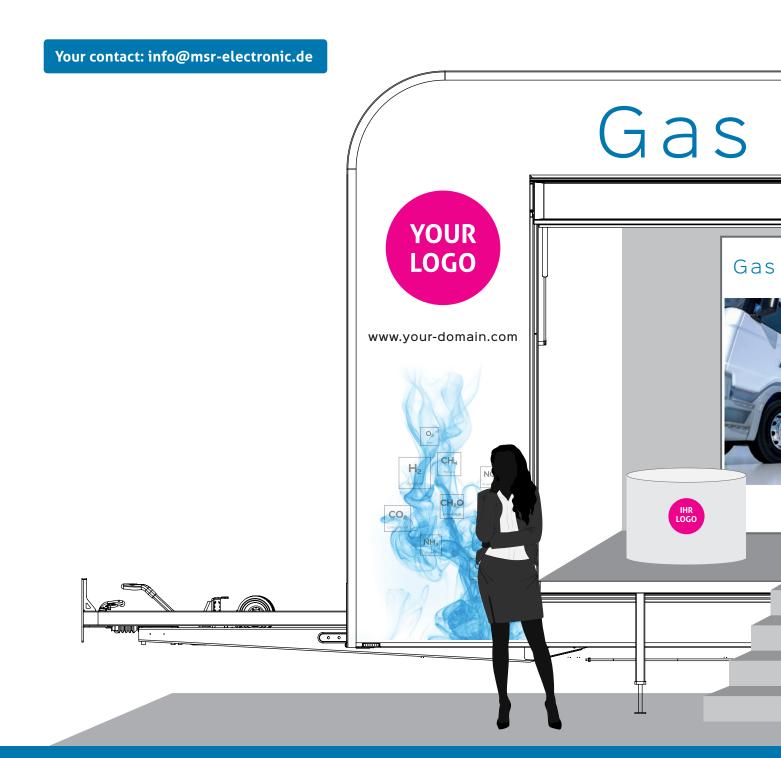

Examples trade fair walls

## **Impressions**

Your exhibition stand with PIXLIP LED walls could look like this.