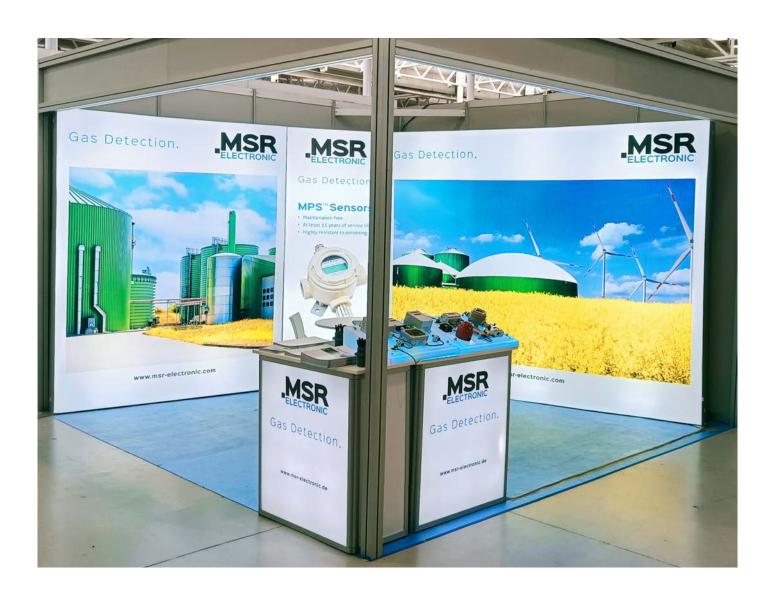

## **Impressions**

Your exhibition stand with PIXLIP LED walls could look like this.