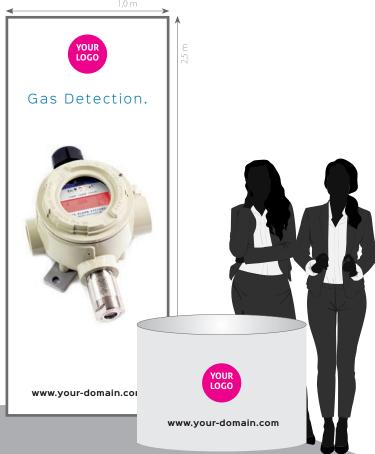

Examples trade fair walls

## **Impressions**

Your exhibition stand with PIXLIP LED walls could look like this.