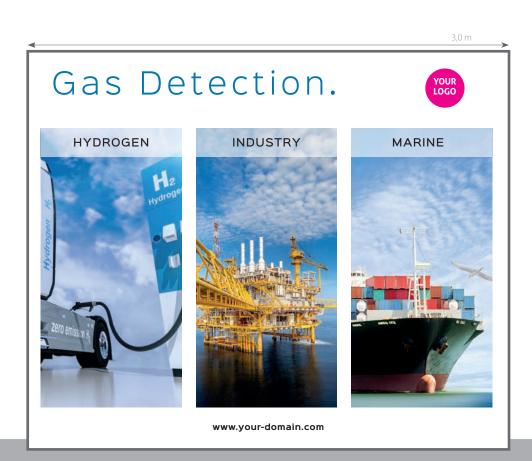

## **Impressions**

Your exhibition stand with PIXLIP LED walls could look like this.