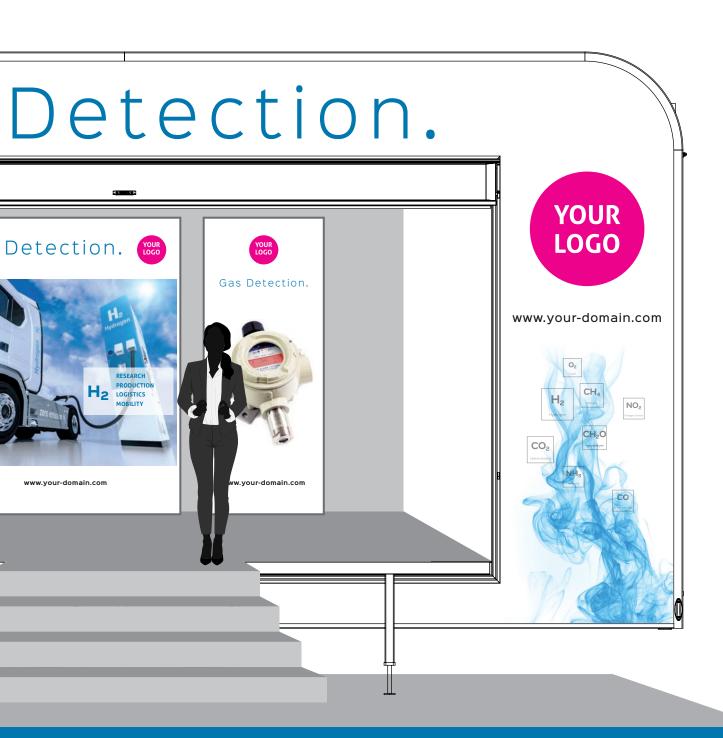

Examples trade fair walls

## **Impressions**

Your exhibition stand with PIXLIP LED walls could look like this.