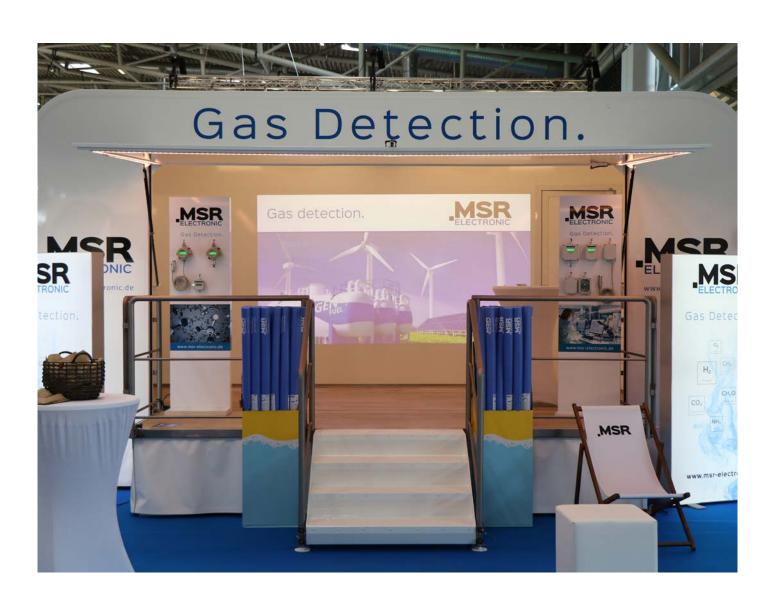

Examples trade fair walls

## **Impressions**

Your exhibition stand with PIXLIP LED walls could look like this.