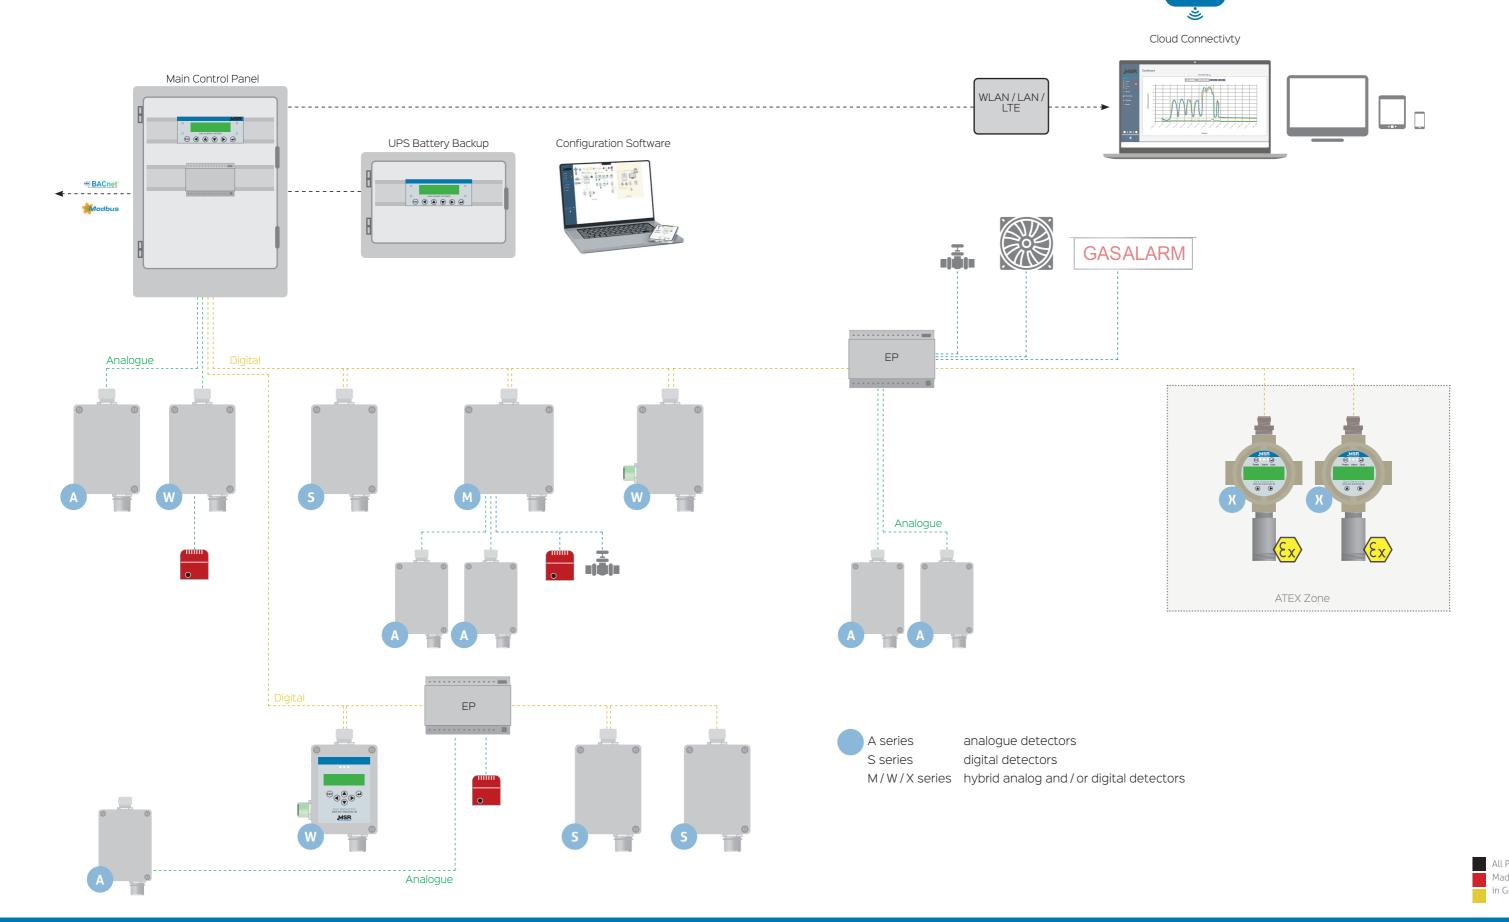

## **Hybrid System**

For innovative, dynamic, customised solutions.

The MSR-Electronic DGC controller provides a versatile system incorporating both analogue and digital communication systems, central and field distributed relays, field distributed analogue inputs, battery back-up and cloud connectivity options.

facilitated increasing the flexibility of instrument condition. deployment. Relays within gas detectors in the

The DGC controller supports multiple digital system can be controlled locally or centrally. lines for addressable gas detectors distributed Zoning and voting features available within throughout a building. Minimising system the controller allow for the creation of detector cabling, while maintaining high system integrity. groups capable of carrying out alarm and relay Remotely mounted expansion modules can activation based on a voting structure of gas be utilised to distribute additional relays and measurements. Full remote monitoring is made detector inputs to suit the system requirements. possible by the PGCC, Polygard Cloud Control Remotely mounted analogue inputs are system. Allowing for offsite review of system digital communication, status, alarm conditions, and gas detector

#### **BENEFITS**

- Centralise control via the DGC control panel
- Simple system setup with the PCE software
- Battery back-up options
- Cloud connectivity solutions for remote monitoring of the gas detection system status
- Addressable gas detector network run on digital communication lines
- Capacity for 128 gas detectors, 96 digital PolyGard®/PolyXeta® and/or 32 analogue (4–20 mA) detectors
- Fully configurable system relays mounted centrally or remotely within the system
- Analogue input modules located centrally or remotely within the system
- Compatible with gas detectors from the A, S, W, M and X series
- Zoning and voting of gas measuring points
- SIL2 compliant
- Several external communication options available for integration into building management systems and other third-party equipment