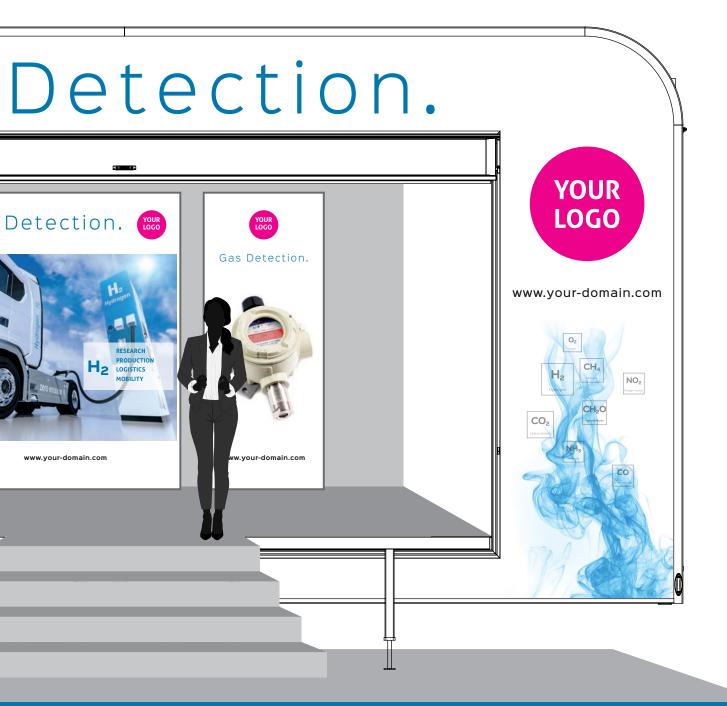

# Your perfect trade fair booth

Our support for your product presentation.

# Your perfect trade fair booth

Our support for your product presentation.

• Application images

Please send us your image selection. You will then receive the high-resolution image. We will purchase a separate license from Adobe Stock for each image. (cost per image 25 €)