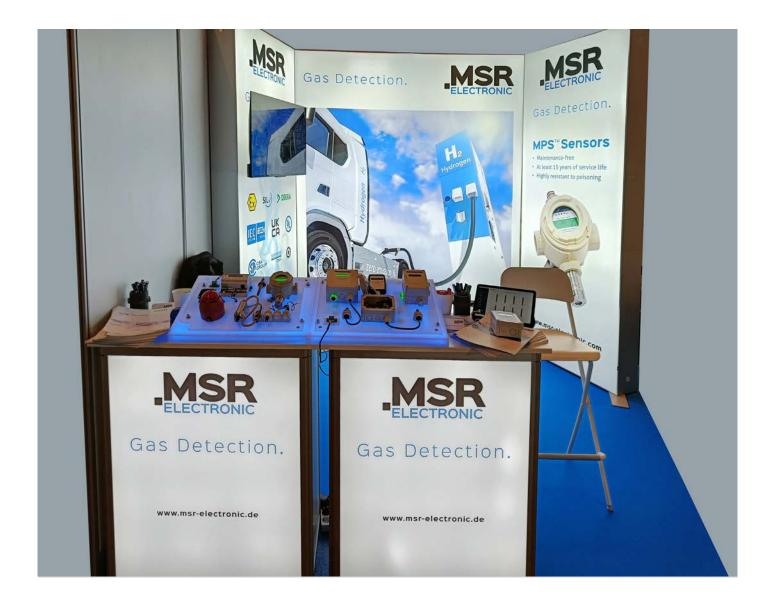

## Impressions

Your exhibition stand with PIXLIP LED walls could look like this.