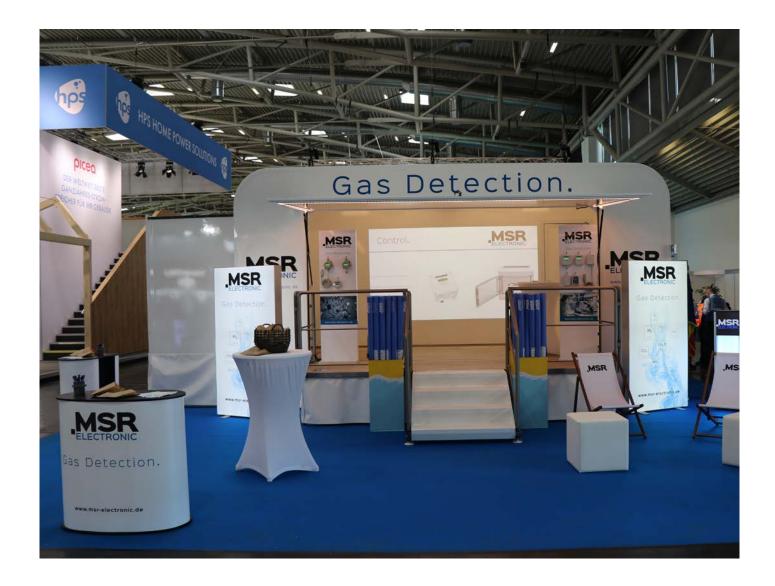

## Impressions

Your exhibition stand with PIXLIP LED walls could look like this.