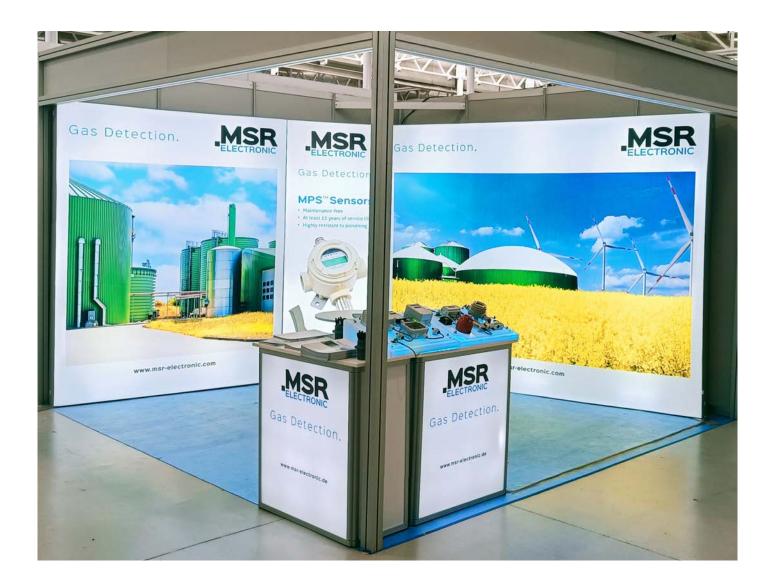

## Impressions

Your exhibition stand with PIXLIP LED walls could look like this.