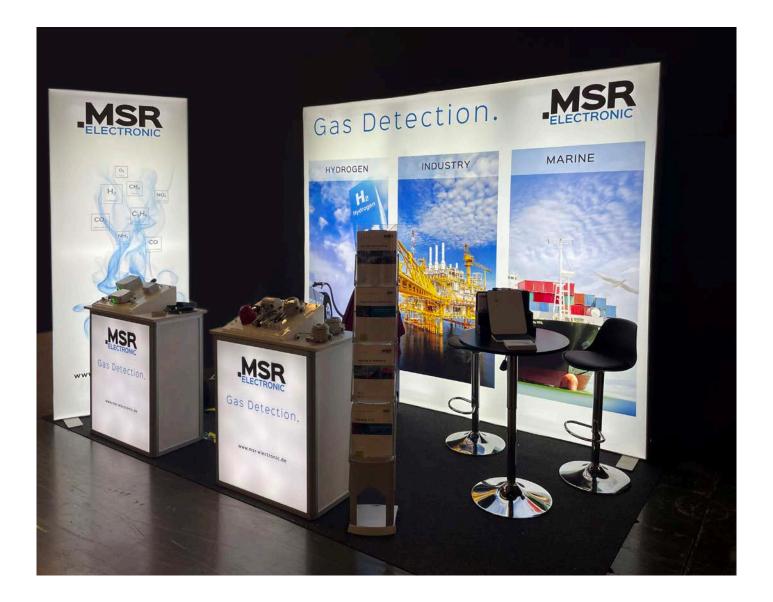

## Impressions

Your exhibition stand with PIXLIP LED walls could look like this.