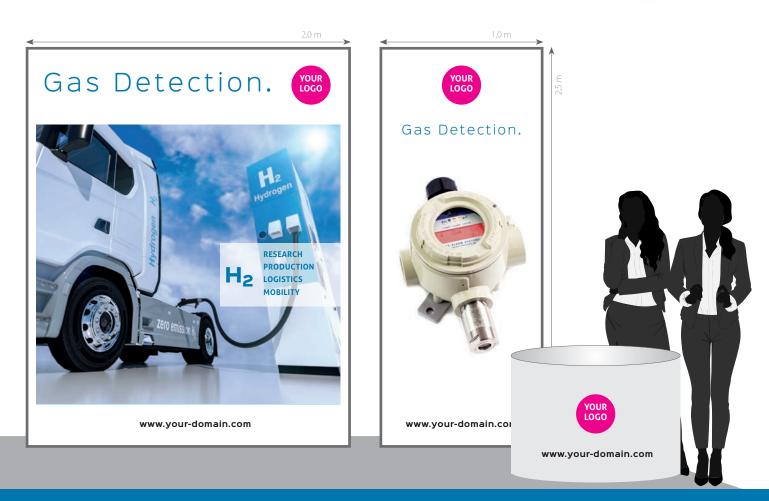

# Your perfect trade fair booth

Our support for your product presentation.

# Your perfect trade fair booth

Our support for your product presentation.

• Application images

Please send us your image selection. You will then receive the high-resolution image. We will purchase a separate license from Adobe Stock for each image. (cost per image 25 €)