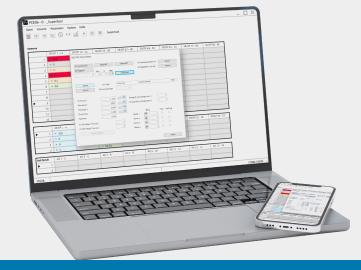

#### Software PCE-06

Autonomous and menu-driven software for convenient addressing, parameter setting and calibration of the devices.

- User-friendly design
- Recording and exporting of measured values
- No external power supply required