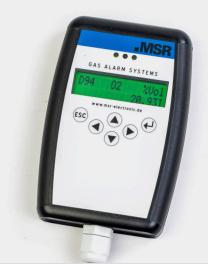

#### Service tool

Hand-held device for display, calibration, addressing and parameter changes.

- Configuration of systems
- Calibration of sensors
- Also suitable for analog sensors with adapter