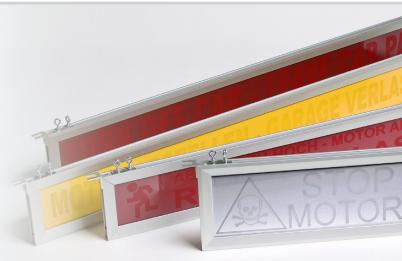

## Warning signs

Warning signs with individual labeling.

• Warning signs comply with international standards for font display, brightness and characters