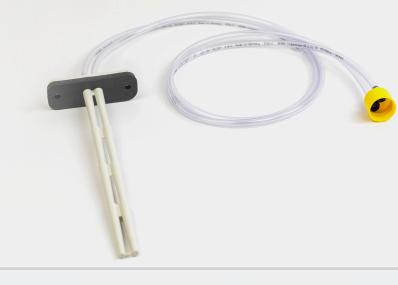

#### Gas charging set

For sensor series SX1 and SSAX1, consisting of stainless steel adapter and Viton<sup>®</sup> hose.

- Precisely fitting set to ensure the gas feed for SX1 and SSAX1
- Essential for precise calibration