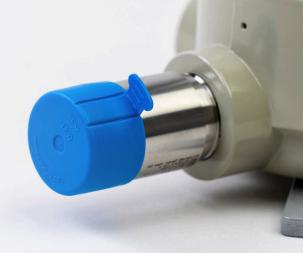

### Splash protection cap

Protection from rain, splash water and other weather influences.

- Suitable for zone 1 and 2
- Easy installation
- Calibration possible through provided gas inlet