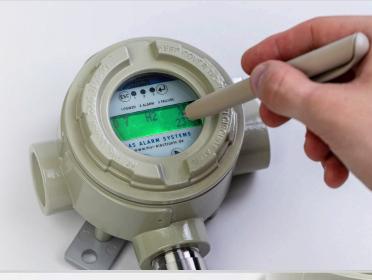

#### Magnetic pen

Magnetic pen for contactless menu operation on PX2 with display.

- Operating the display on the PX2 in the ATEX area
- No need to open the device for parameterization, calibration or display
- Gas-safe