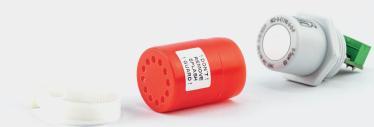

#### Calibration adapter

For convenient calibration of the gas sensors SC2 and MC2 and for the targeted supply of zero and test gases to the sensor head.

- Suitable for all gases
- Easy handling
- Perfect coverage of the sensor head