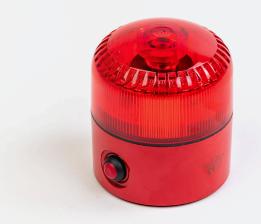

# Alarm horn / flashing light

Can be controlled separately.

- Selectable tone
- Several color combinations available