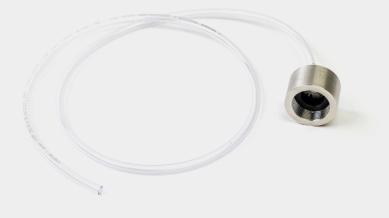

#### Gas charging set

For sensor series SX1 and SSAX1, consisting of stainless steel adapter and Viton<sup>®</sup> hose.

- Precisely fitting set to ensure the gas feed for SX1 and SSAX1
- Essential for precise calibration