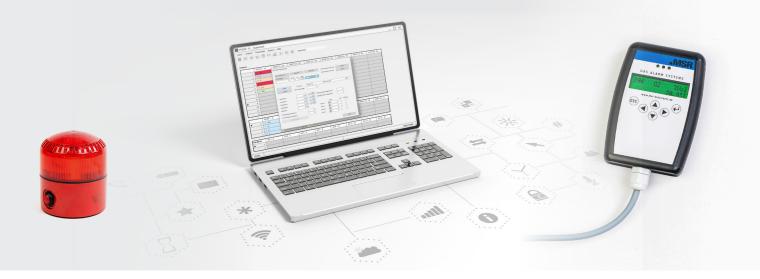

#### Service tool

Hand-held device for display, calibration, addressing and parameter changes.

- Configuration of systems
- Calibration of sensors
- Also suitable for analog sensors with adapter

#### Software PCE-06

Autonomous and menu-driven software for convenient addressing, parameter setting and calibration of the devices.

- User-friendly design
- Recording and exporting of measured values
- No external power supply required

# Alarm horn / flashing light

Can be controlled separately.

- Selectable tone
- Several color combinations available