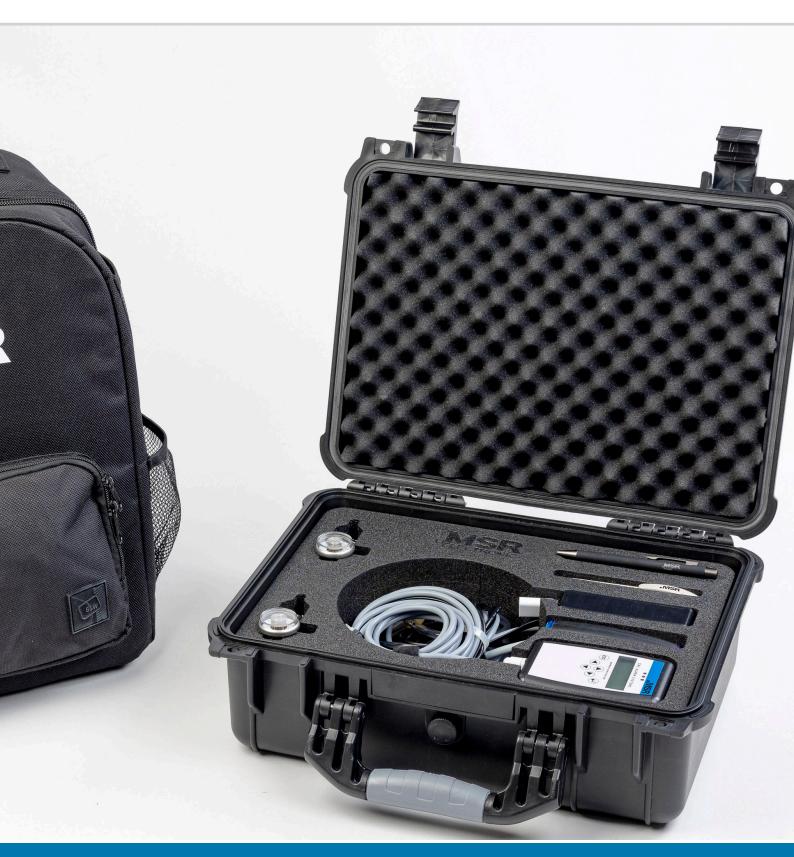

## CalibCase and CalibPack

Practical all-in-one system for PolyGard®2 and PolyXeta®2. Perfect for use in the field.

With the calibration case or rucksack you receive all the necessary devices and accessories for commissioning, calibration of MSR sensors and parameterisation of MSR controllers.

It is packed in a compact case or backpack for convenient and safe transport.

#### Case

- Individually configurable
- Compact all-in-one case
- Secure storage for electronic and mechanical products
- IP67 when closed
- Temperature-stable from -20 °C to +80 °C
- Resistant to common alkalis and acids
- Eyelets for locking or sealing
- Sturdy carrying handle (foldable)

#### Backpack

- Ergonomic weight distribution of the load on both shoulders thanks to padded carrying straps
- Large capacity for additional material or for use when traveling etc.
- Large opening for easy removal of tools of tools and laptop
- Protected inner laptop pocket for safe transportation