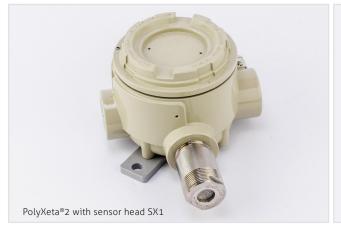

## Safety from LPG / LNG / H<sub>2</sub> / NH<sub>3</sub> / O<sub>2</sub> deficiency

In the marine sector, there are numerous hazardous areas where a gas detector must be installed, especially when transporting toxic or explosive gases or for new forms of propulsion using alternative fuels. The PolyXeta®2 fixed gas detector with sensor head types SX1-1

(local use) or SSAX1-1 (remote) for combustible gases and toxic gases is ideal for these applications. SIL2-certified, with a variety of options available, including a display, the PX2 can be used as standalone or as extension to your system on the ship.