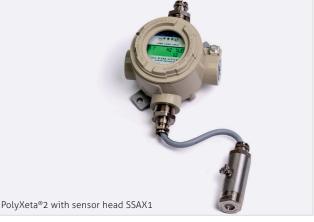

## Safety from LPG / LNG / H<sub>2</sub> / NH<sub>3</sub> / O<sub>2</sub> deficiency

In the marine sector, there are numerous hazardous areas where a gas detector must be installed, especially when transporting toxic or explosive gases or for new forms of propulsion using alternative fuels. The PolyXeta®2 fixed gas detector with sensor head types SX1-1

(local use) or SSAX1-1 (remote) for combustible gases and toxic gases is ideal for these applications. SIL2-certified, with a variety of options available, including a display, the PX2 can be used as standalone or as extension to your system on the ship.