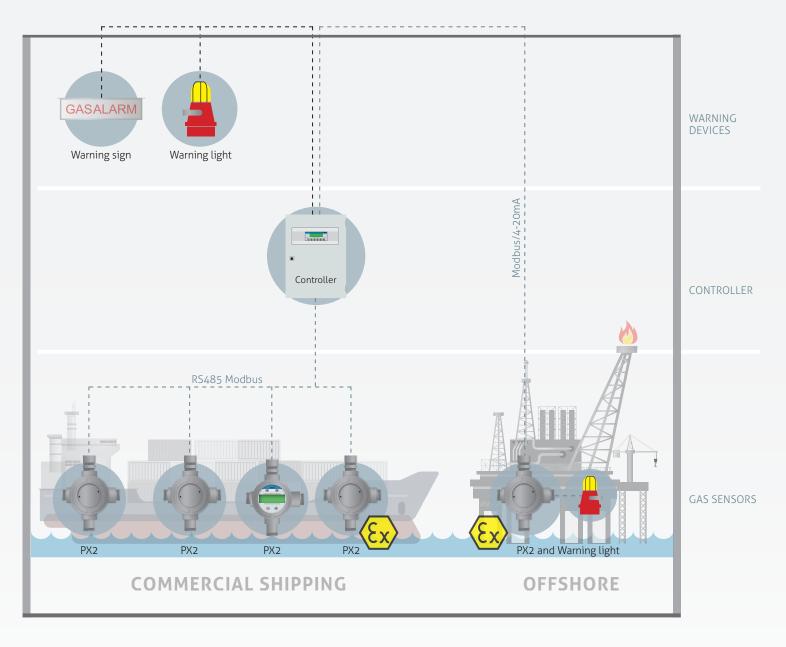

## **Marine and Offshore**

## Safety from LPG / LNG / H<sub>2</sub> / NH<sub>3</sub> / O<sub>2</sub> deficiency

In the marine sector, there are numerous hazardous areas where a gas detector must be installed, especially when transporting toxic or explosive gases or for new forms of propulsion using alternative fuels. The PolyXeta®2 fixed gas detector with sensor head types SX1-1

(local use) or SSAX1-1 (remote) for combustible gases and toxic gases is ideal for these applications. SIL2-certified, with a variety of options available, including a display, the PX2 can be used as standalone or as extension to your system on the ship.